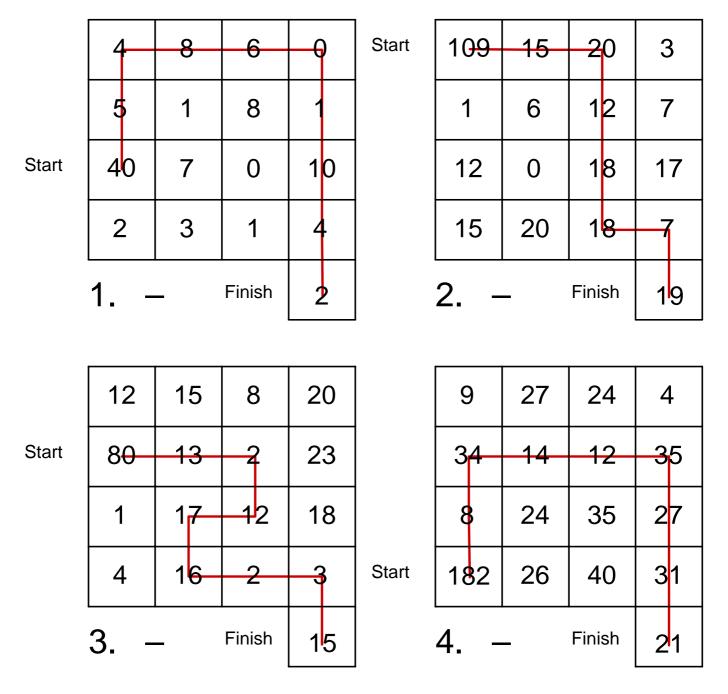

|                    | 4                  | 8  | 6  | 0  | Start                  | 109 | 15 | 20     | 3  |
|--------------------|--------------------|----|----|----|------------------------|-----|----|--------|----|
|                    | 5                  | 1  | 8  | 1  |                        | 1   | 6  | 12     | 7  |
| Start              | 40                 | 7  | 0  | 10 |                        | 12  | 0  | 18     | 17 |
|                    | 2                  | 3  | 1  | 4  |                        | 15  | 20 | 18     | 7  |
|                    | <b>1.</b> — Finish |    |    | 2  | 2. – <sup>Finish</sup> |     |    |        | 19 |
|                    |                    |    |    |    | _                      |     |    |        |    |
|                    | 12                 | 15 | 8  | 20 |                        | 9   | 27 | 24     | 4  |
| Start              | 80                 | 13 | 2  | 23 |                        | 34  | 14 | 12     | 35 |
|                    | 1                  | 17 | 12 | 18 |                        | 8   | 24 | 35     | 27 |
|                    | 4                  | 16 | 2  | 3  | Start                  | 182 | 26 | 40     | 31 |
| <b>3.</b> — Finish |                    |    |    | 15 |                        | 4   | _  | Finish | 21 |