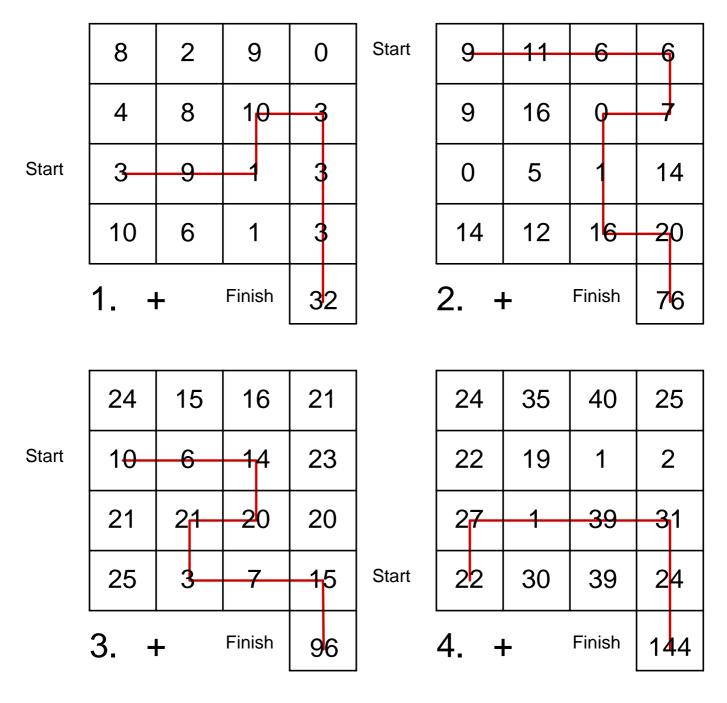

|       | 8                  | 2  | 9  | 0  | Start                  | 9  | 11 | 6   | 6  |
|-------|--------------------|----|----|----|------------------------|----|----|-----|----|
|       | 4                  | 8  | 10 | 3  |                        | 9  | 16 | 0   | 7  |
| Start | 3                  | 9  | 1  | 3  |                        | 0  | 5  | 1   | 14 |
|       | 10                 | 6  | 1  | 3  |                        | 14 | 12 | 16  | 20 |
|       | <b>1.</b> + Finish |    |    | 32 | 2. + <sup>Finish</sup> |    |    |     | 76 |
|       |                    |    |    |    |                        |    |    |     |    |
|       | 24                 | 15 | 16 | 21 |                        | 24 | 35 | 40  | 25 |
| Start | 10                 | 6  | 14 | 23 |                        | 22 | 19 | 1   | 2  |
|       | 21                 | 21 | 20 | 20 |                        | 27 | 1  | 39  | 31 |
|       | 25                 | 3  | 7  | 15 | Start                  | 22 | 30 | 39  | 24 |
|       | 3. + Finish        |    |    | 96 | 4. + Finish            |    |    | 144 |    |