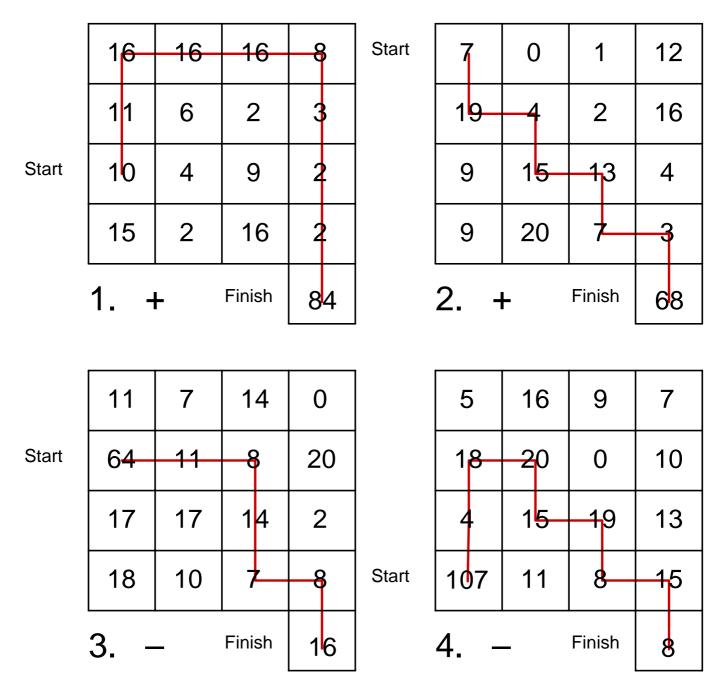

## Find the Secret Trail 508

Knock, knock. Who's there? House. House who? House it going?

Find the trail of numbers that end in the number in the Finish square. Make only vertical or horizontal moves.

|                    | 16 | 16 | 16     | 8  | Start | 7   | 0  | 1      | 12 |
|--------------------|----|----|--------|----|-------|-----|----|--------|----|
|                    | 11 | 6  | 2      | 3  |       | 19  | 4  | 2      | 16 |
| Start              | 10 | 4  | 9      | 2  |       | 9   | 15 | 13     | 4  |
|                    | 15 | 2  | 16     | 2  |       | 9   | 20 | 7      | 3  |
|                    | 1  | F  | Finish | 84 |       | 2   | F  | Finish | 68 |
|                    |    |    |        |    |       |     |    |        |    |
|                    | 11 | 7  | 14     | 0  |       | 5   | 16 | 9      | 7  |
| Start              | 64 | 11 | 8      | 20 |       | 18  | 20 | 0      | 10 |
|                    | 17 | 17 | 14     | 2  |       | 4   | 15 | 19     | 13 |
|                    | 18 | 10 | 7      | 8  | Start | 107 | 11 | 8      | 15 |
| <b>3.</b> – Finish |    |    |        | 16 |       | 4   | _  | Finish | 8  |