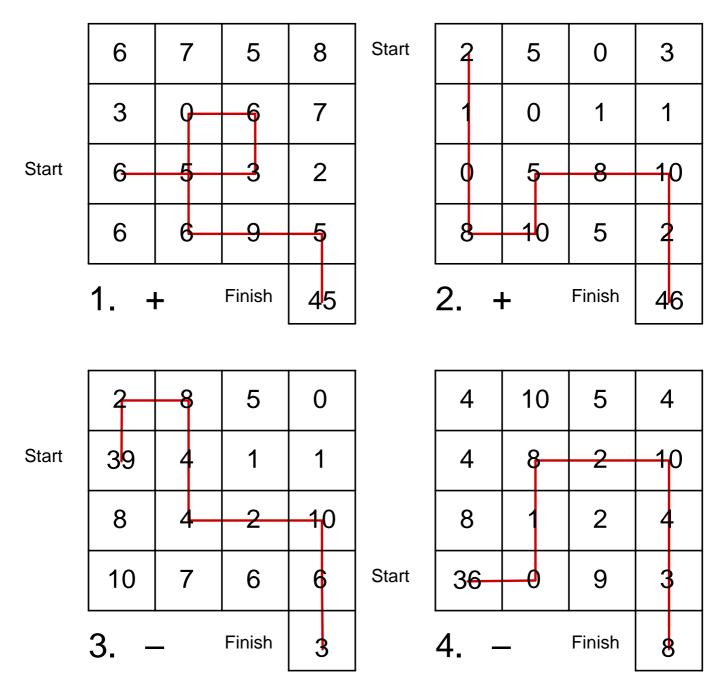

|       |                 |   |        |    | 1                      |    |    |        |    |
|-------|-----------------|---|--------|----|------------------------|----|----|--------|----|
|       | 6               | 7 | 5      | 8  | Start                  | 2  | 5  | 0      | 3  |
|       | 3               | 0 | 6      | 7  |                        | 1  | 0  | 1      | 1  |
| Start | 6               | 5 | 3      | 2  |                        | 0  | 5  | 8      | 10 |
|       | 6               | 6 | 9      | 5  |                        | 8  | 10 | 5      | 2  |
|       | <b>1. +</b> Fin |   | Finish | 45 | 2. + <sup>Finish</sup> |    |    | Finish | 46 |
|       |                 |   |        |    |                        |    |    |        |    |
|       | 2               | 8 | 5      | 0  |                        | 4  | 10 | 5      | 4  |
| Start | 39              | 4 | 1      | 1  |                        | 4  | 8  | 2      | 10 |
|       | 8               | 4 | 2      | 10 |                        | 8  | 1  | 2      | 4  |
|       | 10              | 7 | 6      | 6  | Start                  | 36 | 0  | 9      | 3  |
|       | 3. – Finish     |   |        | 3  |                        | 4  |    | Finish | 8  |