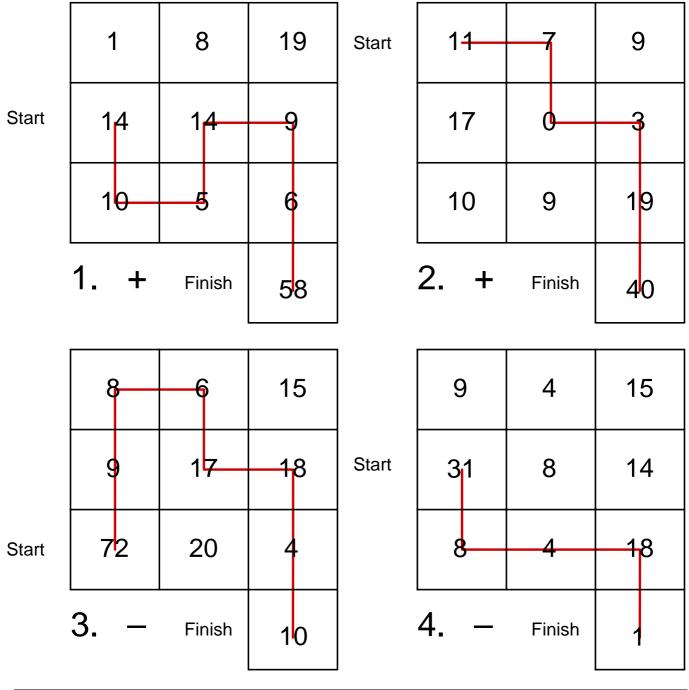

|       | 1    | 8      | 19 | Start | 11   | 7      | 9  |
|-------|------|--------|----|-------|------|--------|----|
| Start | 14   | 14     | 9  |       | 17   | 0      | 3  |
|       | 10   | 5      | 6  |       | 10   | 9      | 19 |
|       | 1. + | Finish | 58 |       | 2. + | Finish | 40 |
|       | 8    | 6      | 15 |       | 9    | 4      | 15 |
|       | 9    | 17     | 18 | Start | 31   | 8      | 14 |
| Start | 72   | 20     | 4  |       | 8    | 4      | 18 |
|       | 3. – | Finish | 10 |       | 4. – | Finish | 1  |